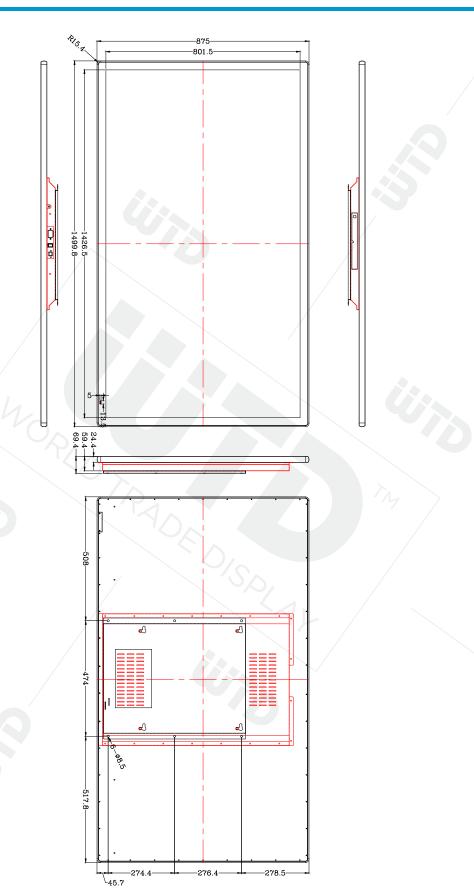

## **TECHNICAL SPECIFICATION**

## MONITOR | PANEL | LAY WALLMOUNT SERIES

Item Code MDBL-6503-M

World Trade Display reserves the right to change or update, without notice, any information contained herein; to change, without notice, the design, construction, materials, processing or specifications of any products; and to discontinue or limit production or distribution of any products. WTD, World Trade Display it's a registered trademarks of World Trade Display Srl. All other trademarks are the property of their respective owners. Copyright World Trade Display Srl. All rights reserved.